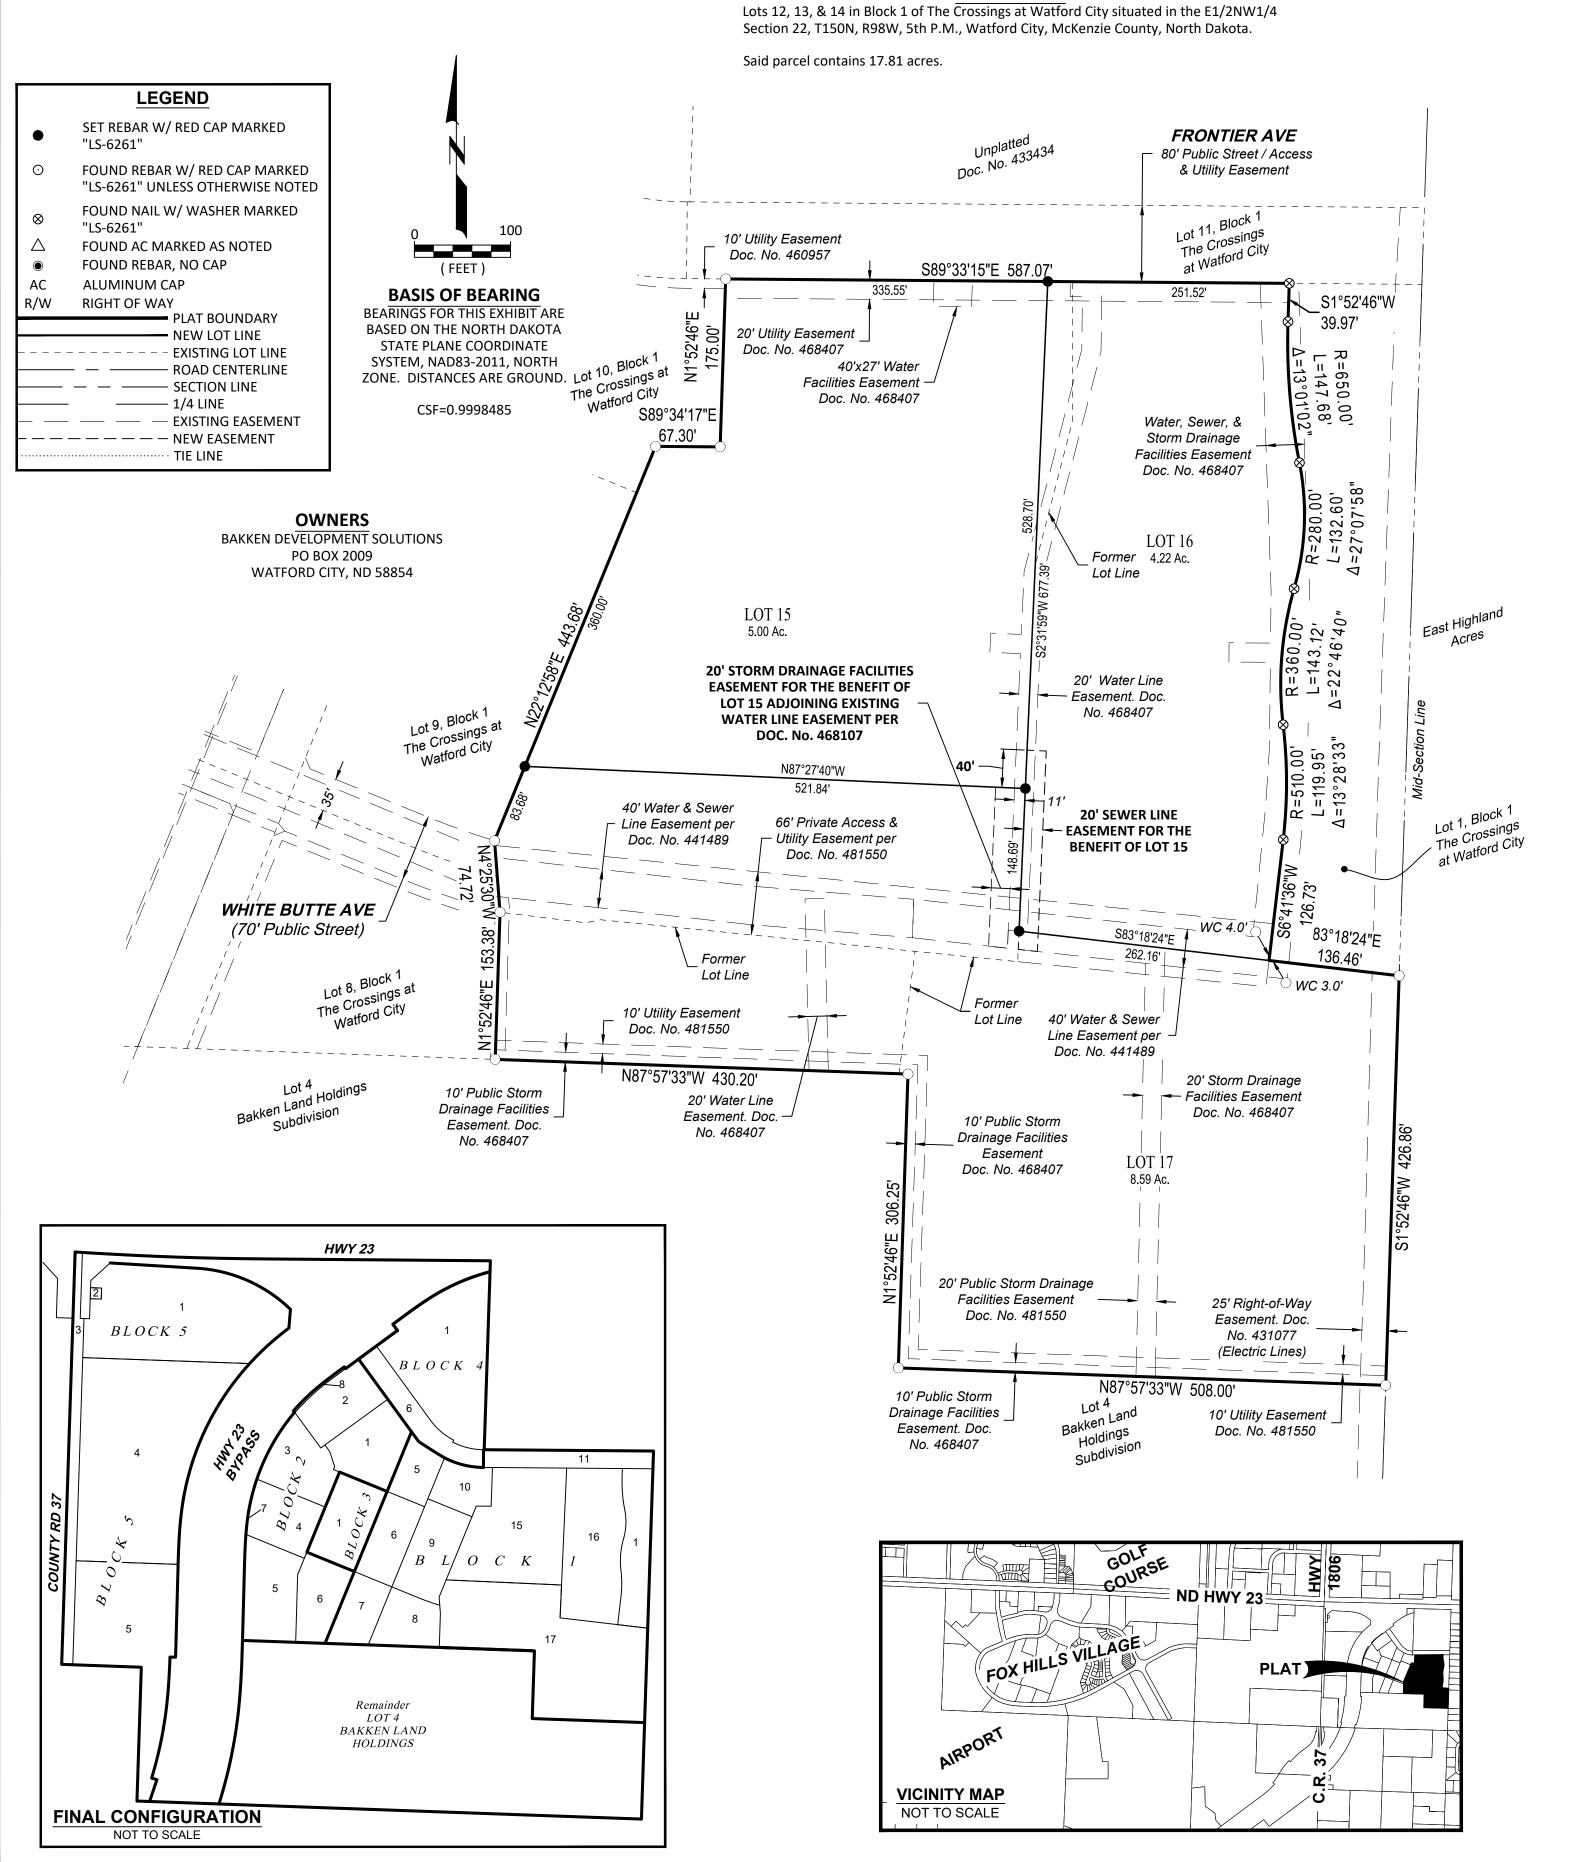

## PLAT of LOTS 15-17 in BLOCK 1 of THE CROSSINGS AT WATFORD CITY A REPLAT OF LOTS 12, 13, & 14 IN BLOCK 1 OF THE CROSSINGS AT WATFORD CITY IN THE E1/2NW1/4 SECTION 22, T150N, R98W, 5th P.M., WATFORD CITY, MCKENZIE COUNTY, NORTH DAKOTA