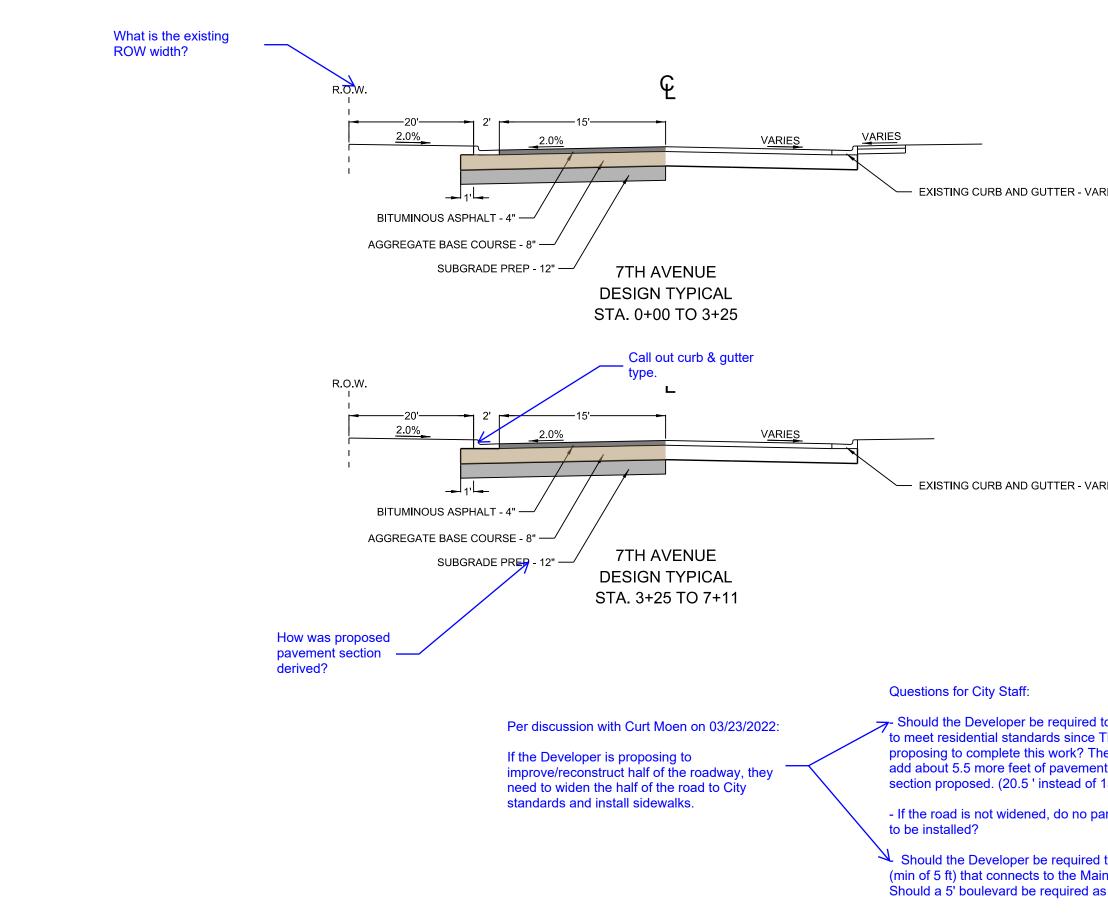

|                                                                        |                                                                                                                        | 04                                                                      | OF                                  | 15                     |
|------------------------------------------------------------------------|------------------------------------------------------------------------------------------------------------------------|-------------------------------------------------------------------------|-------------------------------------|------------------------|
|                                                                        |                                                                                                                        | DESIGNED BY: NB                                                         | DRAWN BY: KD                        | DATE PRINTED: 03/09/22 |
|                                                                        |                                                                                                                        | DATE<br>xx/xx/xx                                                        |                                     |                        |
| RIES                                                                   |                                                                                                                        |                                                                         |                                     |                        |
|                                                                        |                                                                                                                        | REVISION                                                                |                                     |                        |
|                                                                        |                                                                                                                        | -                                                                       | 5 7                                 | 0 4                    |
| RIES                                                                   |                                                                                                                        | SHEET DESCRIPTION: Typical Sections - Proposed Conditions               | PROJECT NAME: Holm At 7 Subdivision | PROJECT NO.: 2106110   |
| THEY are<br>ey would need to<br>it to the typical                      |                                                                                                                        |                                                                         |                                     | •                      |
| 15')<br>arking signs need<br>to install sidewalk<br>n Street sidewalk? | This document<br>is preliminaro<br>and patter<br>and patter<br>and patter<br>and patter<br>and patter<br>and purposes. | 504 12th ST. NE + Box 551<br>Watford CHy. ND 58854<br>DE1-7014 Apr 3252 |                                     |                        |
| s well?                                                                |                                                                                                                        |                                                                         | V                                   | X                      |

| GENERAL PLANS                                                                                                                                                                                                                                                                             |              |
|-------------------------------------------------------------------------------------------------------------------------------------------------------------------------------------------------------------------------------------------------------------------------------------------|--------------|
| Existing and proposed streets area depicted along with right of way and pavement widths. Widths meet requirements.                                                                                                                                                                        |              |
| Existing and proposed centerline grades of public and private streets are provided and meet requirements.                                                                                                                                                                                 |              |
| Locations and widths of trails and sidewalks are provided and meet requirements.                                                                                                                                                                                                          |              |
| Proposed street centerline stationing is provided.                                                                                                                                                                                                                                        | <u> </u>     |
| Street angle of intersection is provided and meets requirements.                                                                                                                                                                                                                          | $\checkmark$ |
| Street horizontal and vertical curve information is provided and meets requirements.                                                                                                                                                                                                      |              |
| Geotechnical report for pavement design has been provided.                                                                                                                                                                                                                                |              |
| Street typical section has been provided and meets requirements.                                                                                                                                                                                                                          |              |
| Traffic Impact Analysis has been provided, if required.                                                                                                                                                                                                                                   | N/A          |
| Locations and widths of existing and proposed utility easements are shown and meet requirements.                                                                                                                                                                                          | $\checkmark$ |
| Location, width, size, type, and invert elevations of existing and proposed sanitary sewers, water mains, storm sewers, culverts, manholes, lift stations, hydrants, valves, and any other underground facilities within the plat and to 100 feet beyond are shown and meet requirements. |              |
| Federal, State, and County permit approvals have been received.                                                                                                                                                                                                                           |              |
| PUBLIC IMPROVEMENT CONSTRUCTION PLANS                                                                                                                                                                                                                                                     |              |
| Plans are signed and sealed by a Professional Engineer.                                                                                                                                                                                                                                   |              |
| Title Page                                                                                                                                                                                                                                                                                |              |
| List of Standard Drawings                                                                                                                                                                                                                                                                 |              |
| Plan Notes                                                                                                                                                                                                                                                                                |              |
| Construction Details                                                                                                                                                                                                                                                                      |              |
| Typical Sections                                                                                                                                                                                                                                                                          |              |
| Quantities and Basis of Estimate                                                                                                                                                                                                                                                          |              |
| Road centerline, storm sewer, sanitary sewer, and water main plan and profiles.                                                                                                                                                                                                           | <u> </u>     |
| Grading Plans                                                                                                                                                                                                                                                                             | $\checkmark$ |
| Striping and Signing Plans                                                                                                                                                                                                                                                                |              |
| Lighting Plans                                                                                                                                                                                                                                                                            | N/A          |
| Cross Sections                                                                                                                                                                                                                                                                            | $\checkmark$ |
| Temporary Traffic Control Plan                                                                                                                                                                                                                                                            |              |
| Trail Construction Plans                                                                                                                                                                                                                                                                  | N/A          |
| Erosion Control Plans                                                                                                                                                                                                                                                                     |              |
| Specifications are identified.                                                                                                                                                                                                                                                            |              |
| Comments:                                                                                                                                                                                                                                                                                 |              |
| Items not checked either need to be completed or updated.                                                                                                                                                                                                                                 |              |
| Many of the "Final Plat Submittal Requirements" on the Final Plat Application have not been received to o                                                                                                                                                                                 | late.        |
| See additional review comments on Final Plat and Plans provided.                                                                                                                                                                                                                          |              |
| 7th Avenue NW is on CIP to have a mill & overlay in 2024 or 2031. Need to verify.                                                                                                                                                                                                         |              |
| Does the Developer intend to develop the land to the north of this property and how will that tie into this pr                                                                                                                                                                            | roject?      |