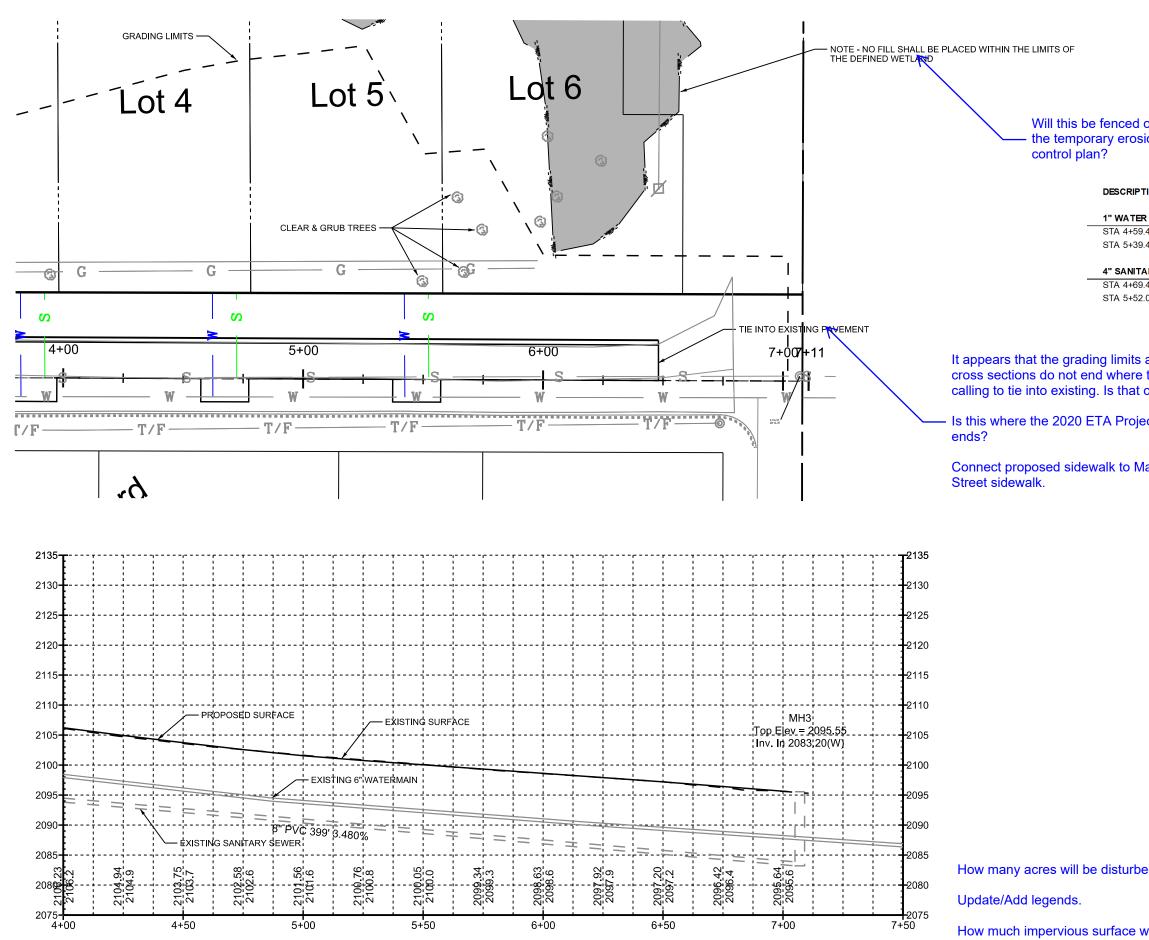

|                                    |                                  | 06                                                  | OF                                  | 15                     |
|------------------------------------|----------------------------------|-----------------------------------------------------|-------------------------------------|------------------------|
|                                    | N<br>N                           | BY: NB                                              | ð                                   | DATE PRINTED: 03/09/22 |
| off on<br>sion                     | 0 20' 40'                        | DESIGNED BY:                                        | DRAWN BY:                           | DATE PRIN              |
| TION                               | Scale: 1"= 40'<br>UNIT QUANTITY  | DATE<br>xx/xx/xx                                    |                                     |                        |
| R SERVICE CONNECTION               |                                  | Ê                                                   |                                     |                        |
| 0.47 - 34.93' L<br>0.48 - 35.05' L | EACH 1.00<br>EACH 1.00           |                                                     |                                     |                        |
| ARY SERVICE CONNECTION             | EACH 1.00                        | NO                                                  |                                     |                        |
| 9.47 - 35.02' L                    | EACH 1.00                        | REVISION                                            |                                     |                        |
| 2.02 - 35.85' L                    | EACH 1.00                        | R                                                   |                                     |                        |
|                                    |                                  |                                                     |                                     |                        |
| and                                |                                  |                                                     | 7 7                                 | o 4                    |
| this is correct?                   |                                  |                                                     |                                     |                        |
| conect?                            |                                  |                                                     |                                     |                        |
| ect                                |                                  |                                                     |                                     |                        |
| 1 - tu                             |                                  |                                                     |                                     |                        |
| 1ain                               |                                  |                                                     |                                     |                        |
|                                    |                                  |                                                     |                                     |                        |
|                                    |                                  | ofile                                               |                                     |                        |
|                                    |                                  | and Profile                                         | Ы                                   |                        |
|                                    |                                  | n an                                                | ivisio                              |                        |
|                                    |                                  | Pla                                                 | lpqn                                |                        |
|                                    |                                  | Ave                                                 | 7 S                                 |                        |
|                                    |                                  | ₹₽                                                  | m at                                | 110                    |
|                                    |                                  | SHEET DESCRIPTION: 7th Ave Plan                     | PROJECT NAME: Holm at 7 Subdivision | PROJECT NO.: 2106110   |
|                                    |                                  | CRIPT                                               | AME                                 | 02                     |
|                                    |                                  | DES                                                 | CT N                                | CTN                    |
|                                    |                                  | HEET                                                | ROJE                                | ROJE                   |
|                                    |                                  | S                                                   | ۵.                                  | ۵.                     |
|                                    |                                  | 504 12th ST. NE • Box 551<br>Watford City, ND 58854 |                                     | о) то<br>1             |
|                                    | This document<br>is prelimina ຫຼ | h ST. NE<br>ord City, I                             |                                     |                        |
|                                    | and particular                   | 504 12th<br>Watfo                                   |                                     |                        |
| ed?                                |                                  |                                                     |                                     |                        |
|                                    | v purposes.                      |                                                     |                                     |                        |
| will be disturbed?                 |                                  |                                                     | $\nabla$                            |                        |
|                                    |                                  |                                                     | V                                   |                        |