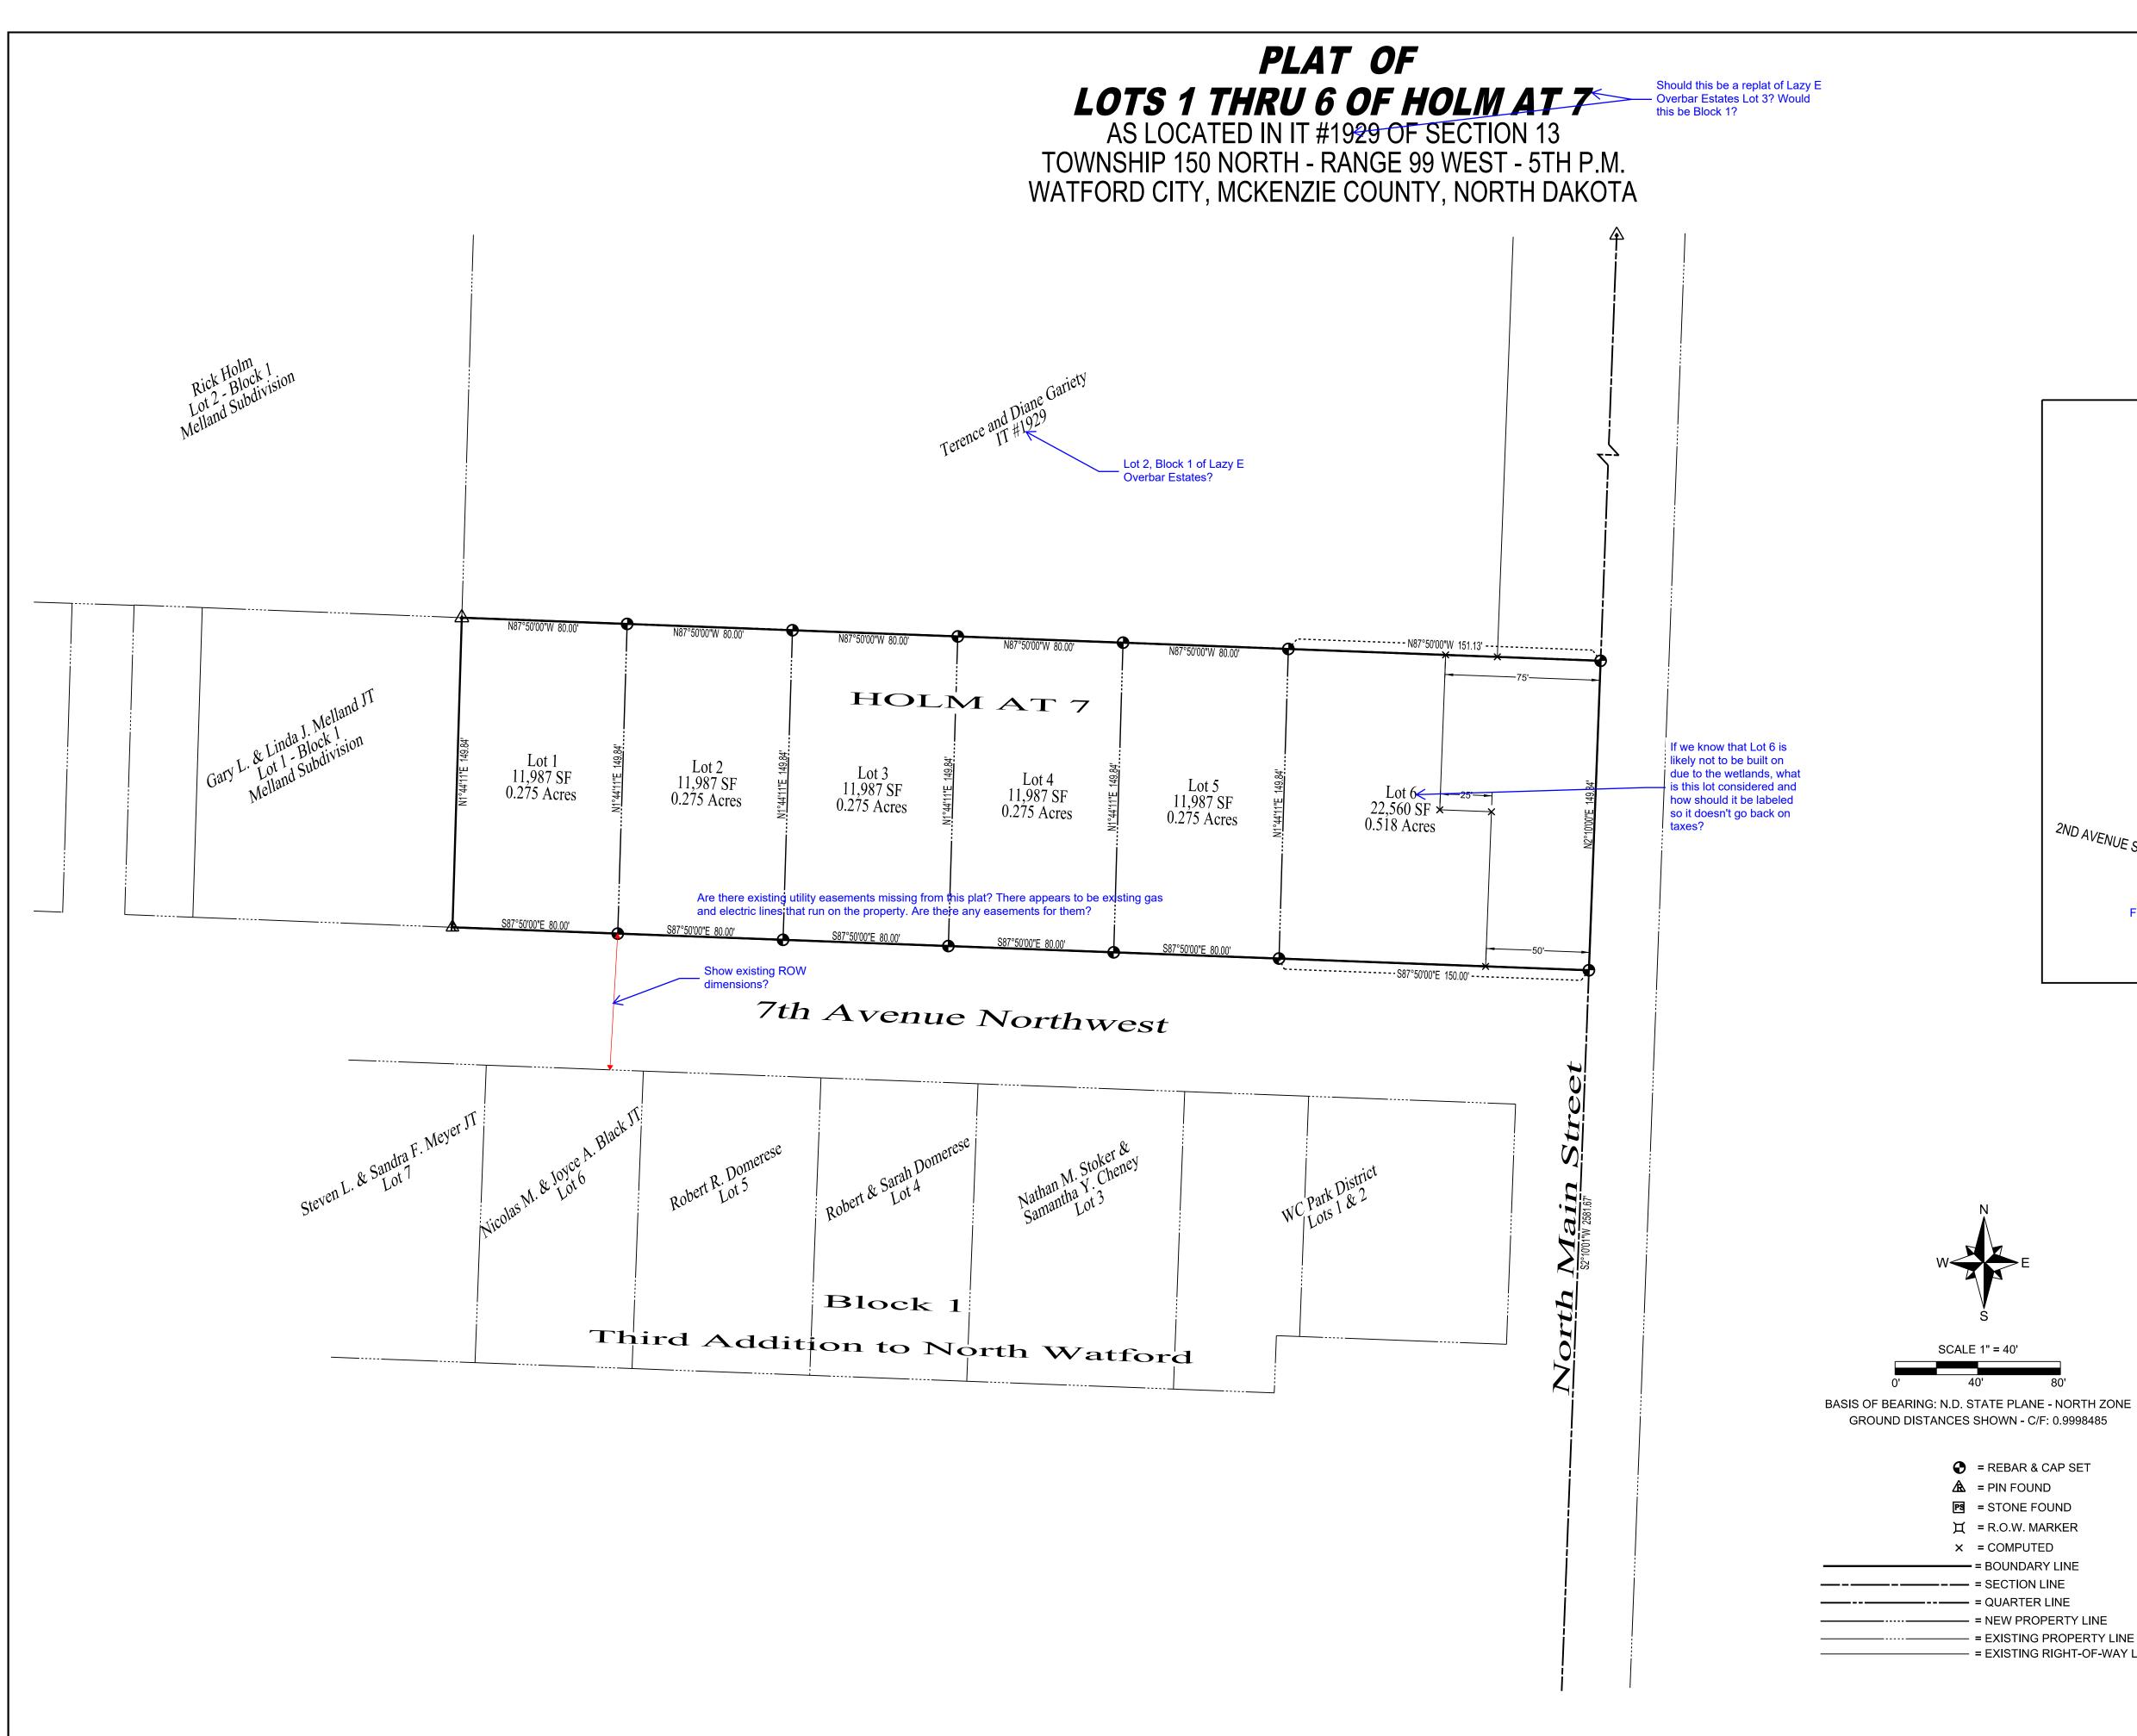

## Division of Land Application Final Plat Holms at 7

City of Watford City 213 2<sup>nd</sup> St., NE / PO Box 494 Watford City, ND 58854 Ph. 701- 444- 2533 Fax 701- 444- 3004 <u>cityofwatfordcity.com</u>

#### DISCUSSION:

Property owners, Terry and Diane Gariety have submitted a Division of Land Application for a Subdivision Final Plat for the purpose of splitting the existing parcel 82-73-00150 Into 6 smaller parcels. The owner's future plan is for these smaller parcels to be a subdivision with an intention for single family homes.

This Final plat will be a small subdivision that will complete housing along the east end of 7<sup>th</sup> Ave NW. The Final plat is proposing 6 smaller subdivided lots consisting of 11,987 square feet each.

There are issues regarding the timeline for completion of the road improvements proposed by the Developer. This is an existing, open City Street, therefore once the project is started it will need to be constructed in a timely manner. This will need to be highlighted in the SI&A document which we have not even discussed with the Developer yet. They have not submitted any cost estimates or bonding either for their proposed improvements.

Also, they have not submitted a justification letter, Title Commitment, or a Development Agreement for this development. Also, they did not come in and meet with City staff prior to Final map submittal which was a condition of approval for the Preliminary Plat. At this time City Staff would recommend denial due to lack of required submittals.

#### **RECOMMENDATION:**

It is the recommendation of the Planning Department Staff to <u>**Deny**</u> the Division of Land Application for Subdivision Preliminary Plat.