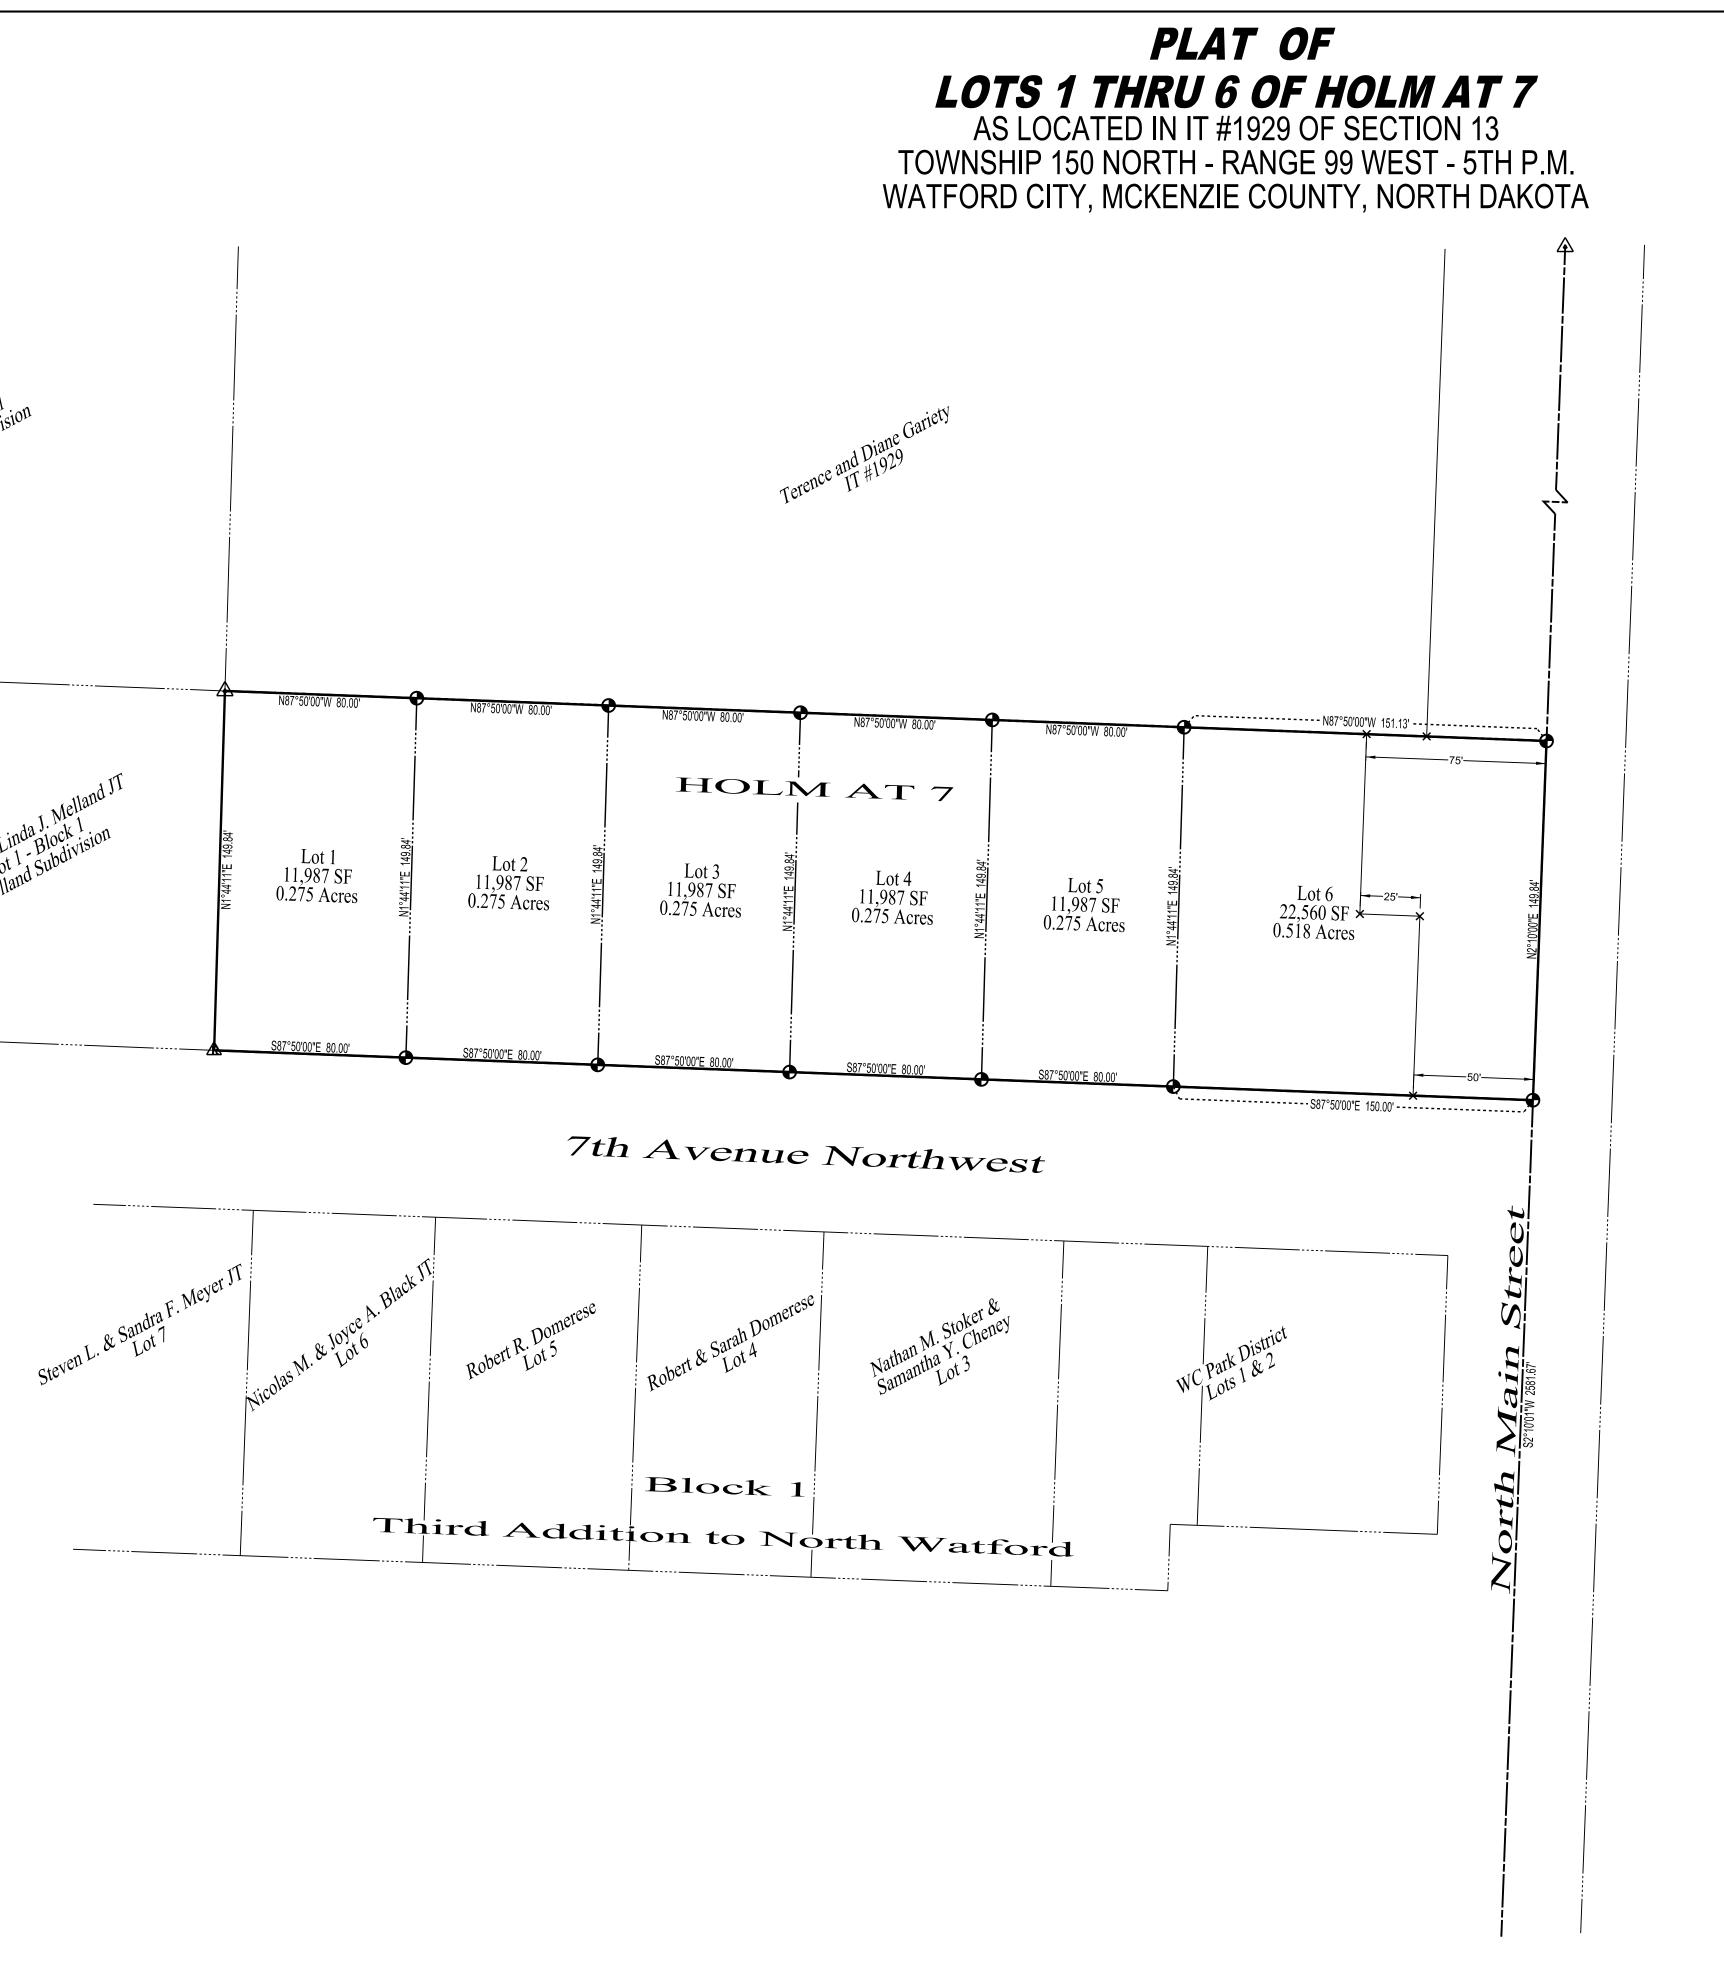

## Division of Land Application Final Plat Holms at 7

City of Watford City 213 2<sup>nd</sup> St., NE / PO Box 494 Watford City, ND 58854 Ph. 701- 444- 2533 Fax 701- 444- 3004 <u>cityofwatfordcity.com</u>

#### PROPERTY LOCATION:

Section 13, Township 150 North, Range 99 West, Parcel ID: 82-73-00150, Watford City, McKenzie County, North Dakota.

#### DISCUSSION:

Property owners, Terry and Diane Gariety have submitted a Division of Land Application for a Subdivision Final Plat for the purpose of splitting the existing parcel 82-73-00150 Into 6 smaller parcels. The owner's future plan is for these smaller parcels to be a subdivision with an intention for single family homes.

This Final plat will be a small subdivision that will complete housing along the east end of 7<sup>th</sup> Ave NW. The Final plat is proposing 6 smaller subdivided lots consisting of 11,987 square feet each.

NOTARY PUBLIC FOR THE STATE OF RESIDING AT

MY COMMISSION EXPIRES

PROPERTY DESCRIPTION LOTS 1 THRU 6 OF HOLM AT 7 AS LOCATED IN IT #1929 OF SECTION 13, T150N, R99W, 5TH P.M., WATFORD CITY, MCKENZIE COUNTY, NORTH DAKOTA.

## PLAT OF LOTS 1 THRU 6 OF HOLM AT 7 AS LOCATED IN IT #1929 OF SECTION 13

TOWNSHIP 150 NORTH - RANGE 99 WEST - 5TH P.M. WATFORD CITY, MCKENZIE COUNTY, NORTH DAKOTA