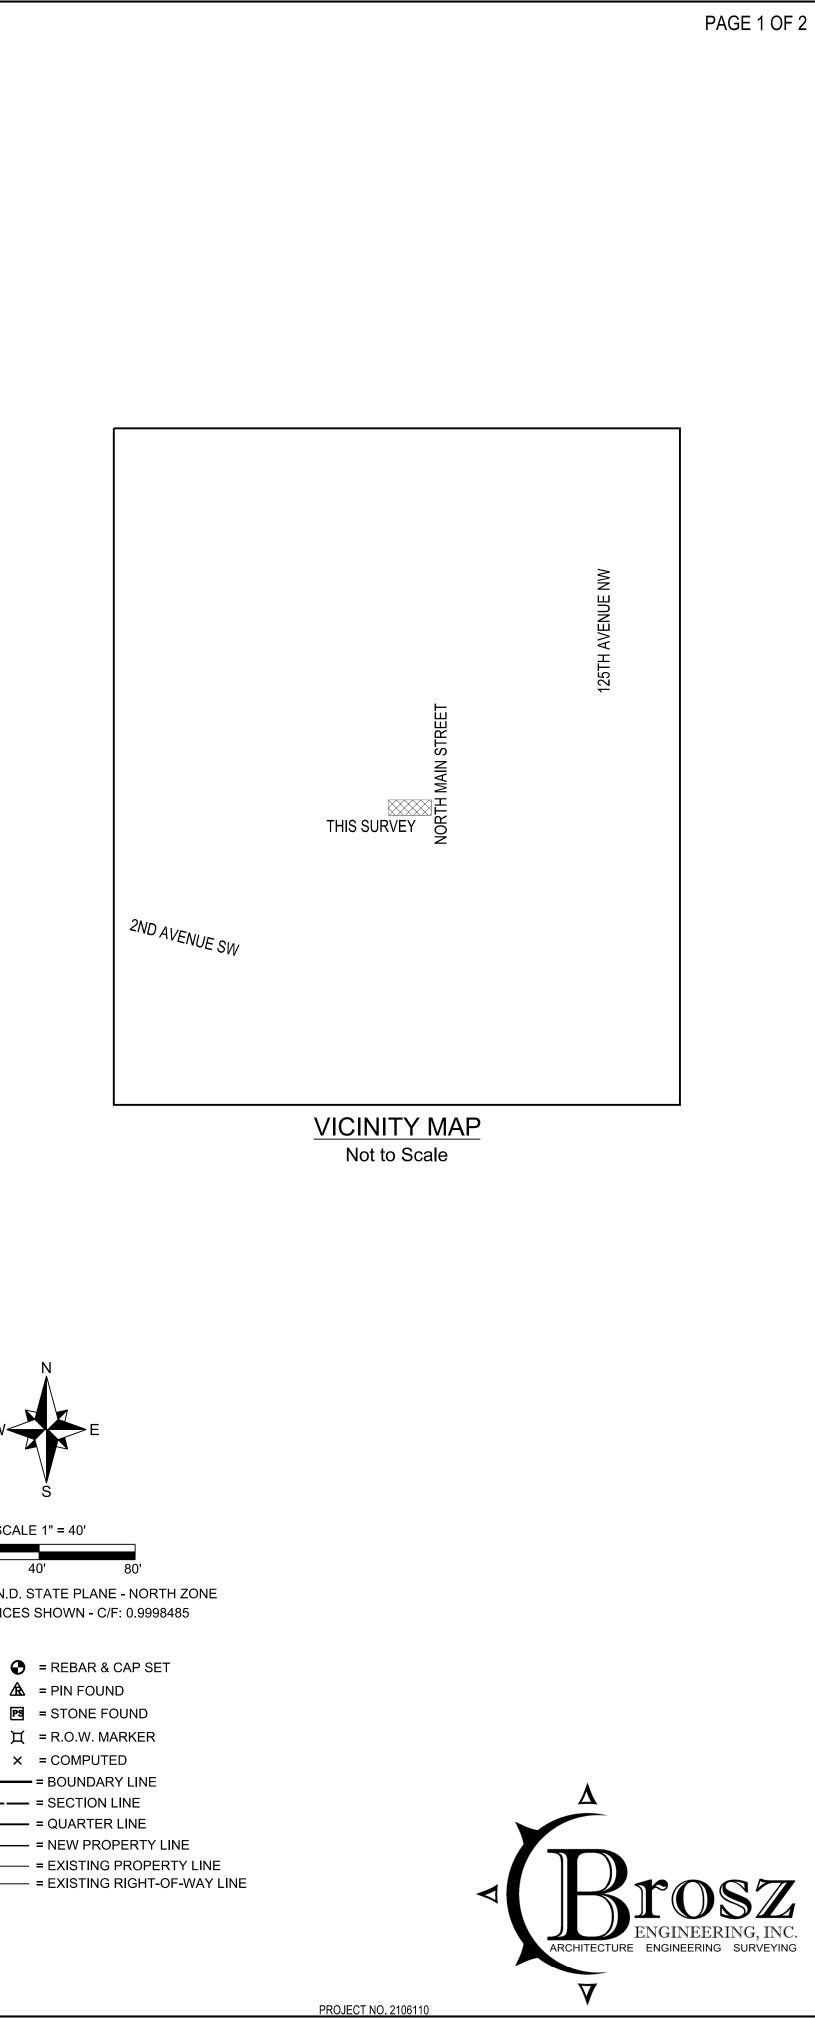

## Division of Land Application Final Plat Holms at 7

City of Watford City 213 2<sup>nd</sup> St., NE / PO Box 494 Watford City, ND 58854 Ph. 701- 444- 2533 Fax 701- 444- 3004 <u>cityofwatfordcity.com</u>

#### PROPERTY LOCATION:

Section 13, Township 150 North, Range 99 West, Parcel ID: 82-73-00150, Watford City, McKenzie County, North Dakota.

## PLAT OF LOTS 1 THRU 6 OF HOLM AT 7 AS LOCATED IN IT #1929 OF SECTION 13

TOWNSHIP 150 NORTH - RANGE 99 WEST - 5TH P.M. WATFORD CITY, MCKENZIE COUNTY, NORTH DAKOTA