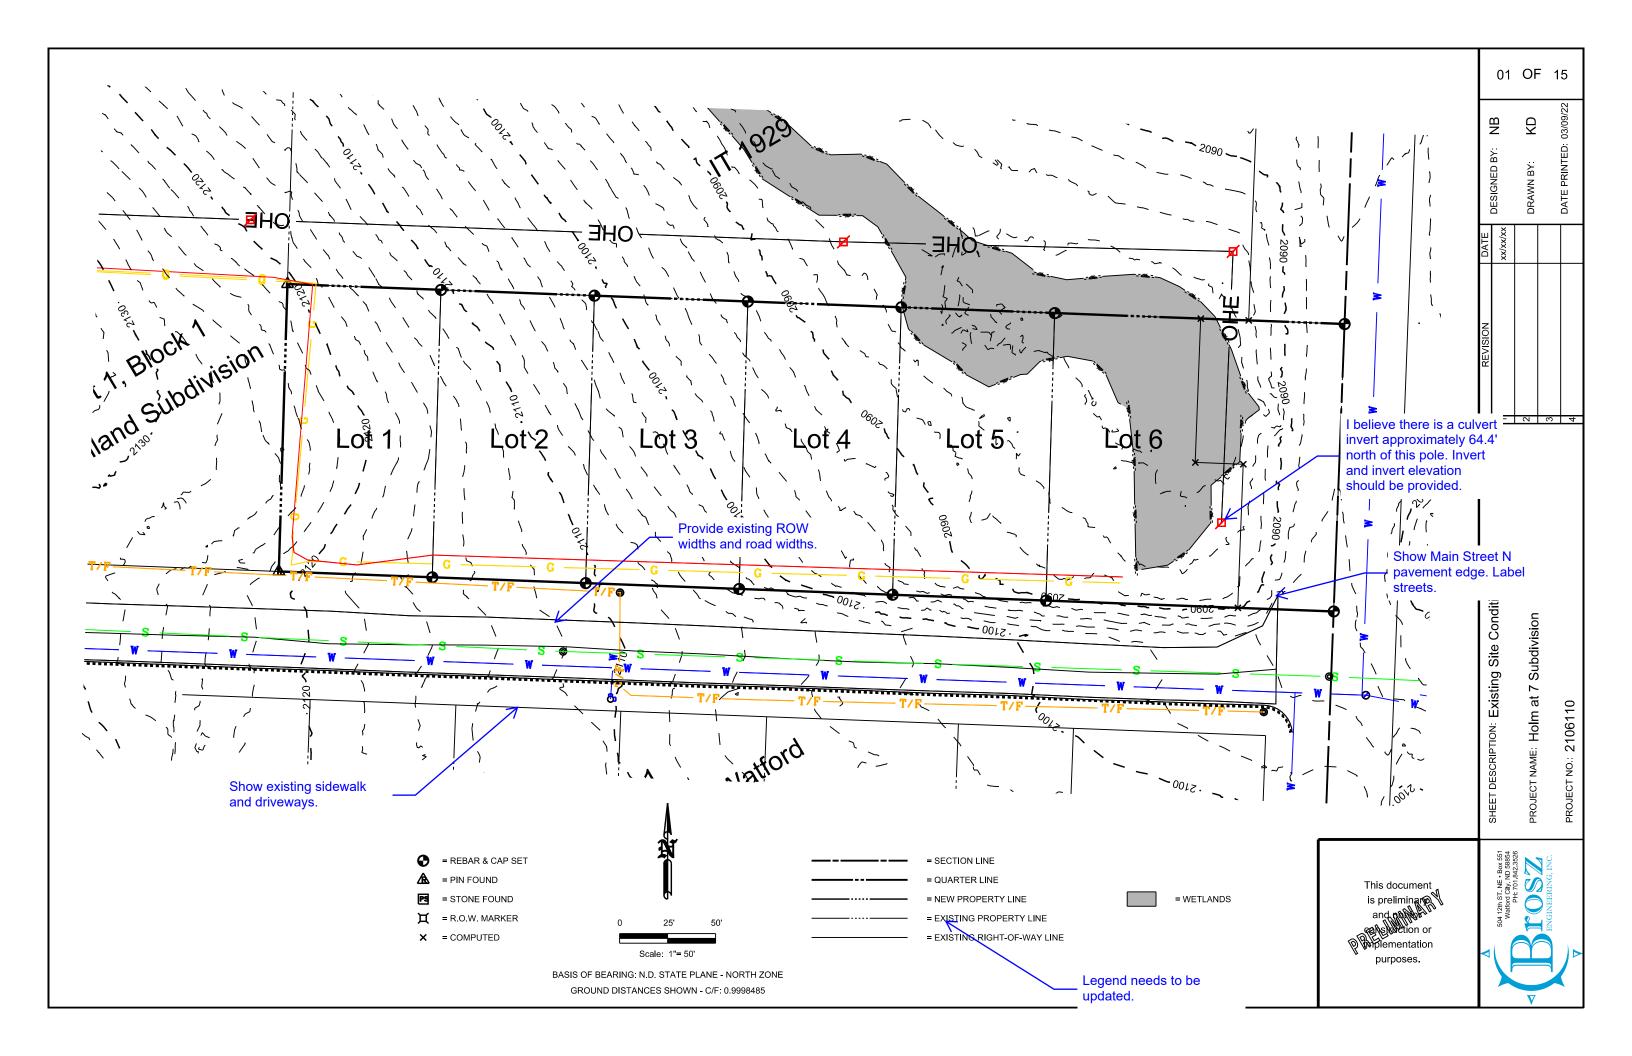

## Division of Land Application Final Plat Holms at 7

City of Watford City 213 2<sup>nd</sup> St., NE / PO Box 494 Watford City, ND 58854 Ph. 701- 444- 2533 Fax 701- 444- 3004 <u>cityofwatfordcity.com</u>

#### DISCUSSION:

Property owners, Terry and Diane Gariety have submitted a Division of Land Application for a Subdivision Final Plat for the purpose of splitting the existing parcel 82-73-00150 Into 6 smaller parcels. The owner's future plan is for these smaller parcels to be a subdivision with an intention for single family homes.

This Final plat will be a small subdivision that will complete housing along the east end of 7<sup>th</sup> Ave NW. The Final plat is proposing 6 smaller subdivided lots consisting of 11,987 square feet each.

There are issues regarding the timeline for completion of the road improvements proposed by the Developer. This is an existing, open City Street, therefore once the project is started it will need to be constructed in a timely manner. This will need to be highlighted in the SI&A document which we have not even discussed with the Developer yet. They have not submitted any cost estimates or bonding either for their proposed improvements.

Also, they have not submitted a justification letter, Title Commitment, or a Development Agreement for this development. Also, they did not come in and meet with City staff prior to Final map submittal which was a condition of approval for the Preliminary Plat. At this time City Staff would recommend denial due to lack of required submittals.