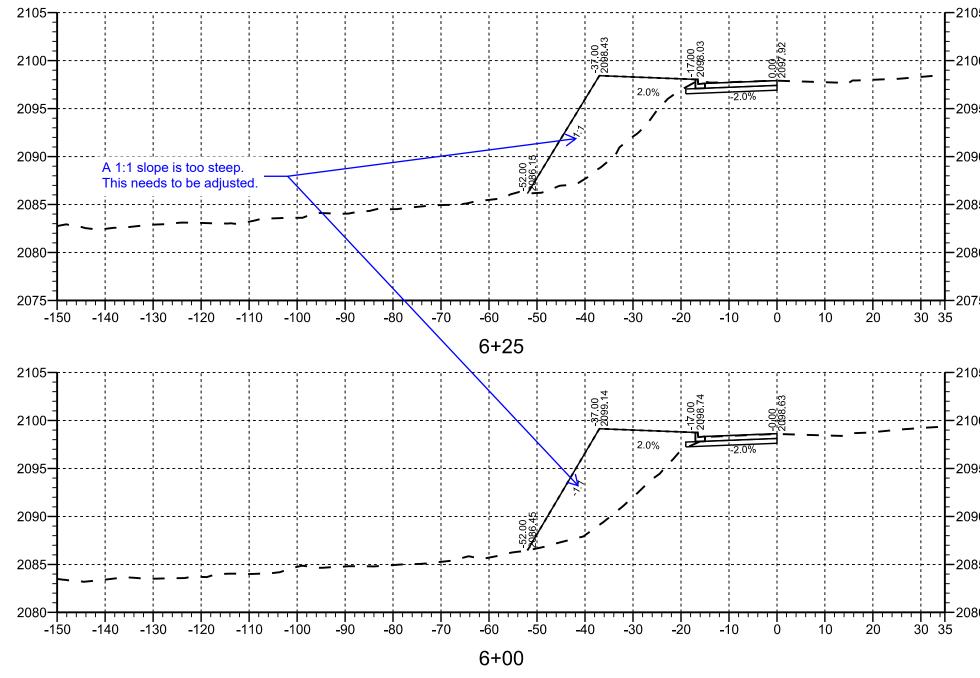

|                                                                        |                                                                                                                        | 04                                                                      | OF                                  | 15                     |
|------------------------------------------------------------------------|------------------------------------------------------------------------------------------------------------------------|-------------------------------------------------------------------------|-------------------------------------|------------------------|
|                                                                        |                                                                                                                        | DESIGNED BY: NB                                                         | DRAWN BY: KD                        | DATE PRINTED: 03/09/22 |
|                                                                        |                                                                                                                        | DATE<br>xx/xx/xx                                                        |                                     |                        |
| RIES                                                                   |                                                                                                                        |                                                                         |                                     |                        |
|                                                                        |                                                                                                                        | REVISION                                                                |                                     |                        |
|                                                                        |                                                                                                                        | -                                                                       | 5 7                                 | 0 4                    |
| RIES                                                                   |                                                                                                                        | SHEET DESCRIPTION: Typical Sections - Proposed Conditions               | PROJECT NAME: Holm At 7 Subdivision | PROJECT NO.: 2106110   |
| THEY are<br>ey would need to<br>it to the typical                      |                                                                                                                        |                                                                         |                                     | •                      |
| 15')<br>arking signs need<br>to install sidewalk<br>n Street sidewalk? | This document<br>is preliminaro<br>and patter<br>and patter<br>and patter<br>and patter<br>and patter<br>and purposes. | 504 12th ST. NE + Box 551<br>Watford CHy. ND 58854<br>DE1-7014 Apr 3252 |                                     |                        |
| s well?                                                                |                                                                                                                        |                                                                         | V                                   | X                      |

| TION<br><b>R SERVICE CONNECTION</b><br>47 - 34.56' L<br>47 - 34.68' L<br>47 - 34.80' L<br><b>ARY SERVICE CONNECTION</b><br>47 - 34.65' L<br>47 - 34.77' L<br>47 - 34.89' L | 0         20'         40'                                                                                                                                                                                                                                                                                                                                                                                                                                                                                                                                                                                                                                                                                                                                                                                                                                                                                                                                                                                                                                                                                                                                                                                                                                                                                                                                                                                                                                                                                                                                                                                                                                                                                                                                                                                                                                                                                                                                                                                                                                                                                                                                                                                                                                                                                                                                                                                                                                                                                                                                                                                                                                                                                | REVISION DATE DESIGNED BY: NB               |                                                                             | 2 DRAWN BY: KD JO                   | 3 DATE PRINTED: 03/09/22 |
|----------------------------------------------------------------------------------------------------------------------------------------------------------------------------|----------------------------------------------------------------------------------------------------------------------------------------------------------------------------------------------------------------------------------------------------------------------------------------------------------------------------------------------------------------------------------------------------------------------------------------------------------------------------------------------------------------------------------------------------------------------------------------------------------------------------------------------------------------------------------------------------------------------------------------------------------------------------------------------------------------------------------------------------------------------------------------------------------------------------------------------------------------------------------------------------------------------------------------------------------------------------------------------------------------------------------------------------------------------------------------------------------------------------------------------------------------------------------------------------------------------------------------------------------------------------------------------------------------------------------------------------------------------------------------------------------------------------------------------------------------------------------------------------------------------------------------------------------------------------------------------------------------------------------------------------------------------------------------------------------------------------------------------------------------------------------------------------------------------------------------------------------------------------------------------------------------------------------------------------------------------------------------------------------------------------------------------------------------------------------------------------------------------------------------------------------------------------------------------------------------------------------------------------------------------------------------------------------------------------------------------------------------------------------------------------------------------------------------------------------------------------------------------------------------------------------------------------------------------------------------------------------|---------------------------------------------|-----------------------------------------------------------------------------|-------------------------------------|--------------------------|
| oad profile                                                                                                                                                                |                                                                                                                                                                                                                                                                                                                                                                                                                                                                                                                                                                                                                                                                                                                                                                                                                                                                                                                                                                                                                                                                                                                                                                                                                                                                                                                                                                                                                                                                                                                                                                                                                                                                                                                                                                                                                                                                                                                                                                                                                                                                                                                                                                                                                                                                                                                                                                                                                                                                                                                                                                                                                                                                                                          | SHEET DESCRIPTION: 7th Ave Plan and Profile |                                                                             | PROJECT NAME: Holm at 7 Subdivision | PROJECT NO.: 2106110     |
|                                                                                                                                                                            | This document<br>is preliminarp<br>and number<br>and | 504 17th ST NIL . Dov 554                   | Variation Slot 1/201 Slot 351<br>Watford City, ND 58854<br>PH: 701 842 3526 | ▲ LOSZ                              | ENGINEERING, INC.        |

|                                    |                                  | 06                                                  | OF                                  | 15                     |
|------------------------------------|----------------------------------|-----------------------------------------------------|-------------------------------------|------------------------|
|                                    | N<br>N                           | BY: NB                                              | ð                                   | DATE PRINTED: 03/09/22 |
| off on<br>sion                     | 0 20' 40'                        | DESIGNED BY:                                        | DRAWN BY:                           | DATE PRIN              |
| TION                               | Scale: 1"= 40'<br>UNIT QUANTITY  | DATE<br>xx/xx/xx                                    |                                     |                        |
| R SERVICE CONNECTION               |                                  | Ê                                                   |                                     |                        |
| 0.47 - 34.93' L<br>0.48 - 35.05' L | EACH 1.00<br>EACH 1.00           |                                                     |                                     |                        |
| ARY SERVICE CONNECTION             | EACH 1.00                        | NO                                                  |                                     |                        |
| 9.47 - 35.02' L                    | EACH 1.00                        | REVISION                                            |                                     |                        |
| 2.02 - 35.85' L                    | EACH 1.00                        | R                                                   |                                     |                        |
|                                    |                                  |                                                     |                                     |                        |
| and                                |                                  |                                                     | 7 7                                 | o 4                    |
| this is correct?                   |                                  |                                                     |                                     |                        |
| conect?                            |                                  |                                                     |                                     |                        |
| ect                                |                                  |                                                     |                                     |                        |
| 1 - tu                             |                                  |                                                     |                                     |                        |
| 1ain                               |                                  |                                                     |                                     |                        |
|                                    |                                  |                                                     |                                     |                        |
|                                    |                                  | ofile                                               |                                     |                        |
|                                    |                                  | and Profile                                         | Ы                                   |                        |
|                                    |                                  | n an                                                | ivisio                              |                        |
|                                    |                                  | Pla                                                 | lpqn                                |                        |
|                                    |                                  | Ave                                                 | 7 S                                 |                        |
|                                    |                                  | ₹₽                                                  | m at                                | 110                    |
|                                    |                                  | SHEET DESCRIPTION: 7th Ave Plan                     | PROJECT NAME: Holm at 7 Subdivision | PROJECT NO.: 2106110   |
|                                    |                                  | CRIPT                                               | AME                                 | 02                     |
|                                    |                                  | DES                                                 | CT N                                | CTN                    |
|                                    |                                  | HEET                                                | ROJE                                | ROJE                   |
|                                    |                                  | S                                                   | ۵.                                  | ۵.                     |
|                                    |                                  | 504 12th ST. NE • Box 551<br>Watford City, ND 58854 |                                     | о) то<br>1             |
|                                    | This document<br>is prelimina ຫຼ | h ST. NE<br>ord City, I                             |                                     |                        |
|                                    | and particular                   | 504 12th<br>Watfo                                   |                                     |                        |
| ed?                                |                                  |                                                     |                                     |                        |
|                                    | v purposes.                      |                                                     |                                     |                        |
| will be disturbed?                 |                                  |                                                     | $\nabla$                            |                        |
|                                    |                                  |                                                     | V                                   |                        |