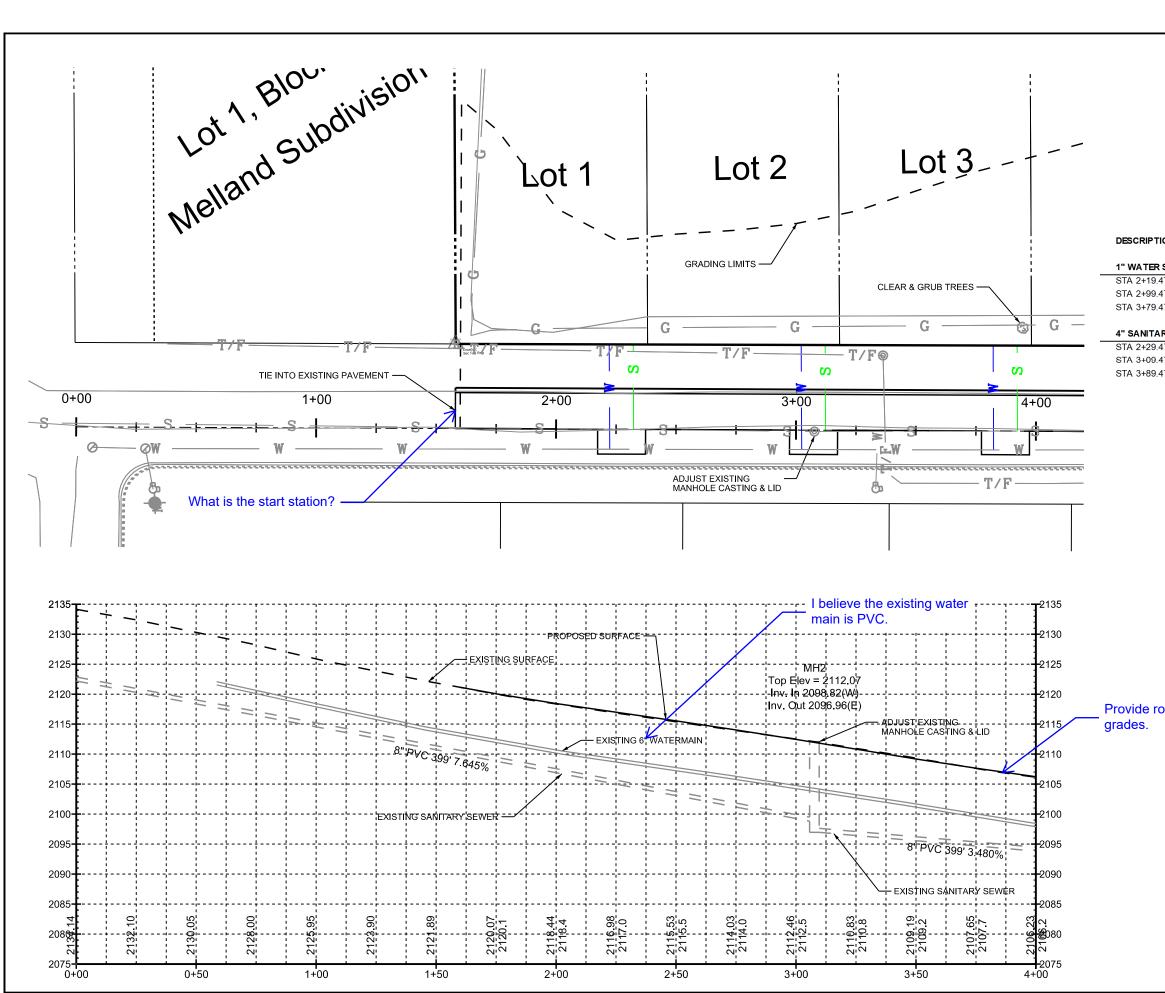

| TION<br><b>R SERVICE CONNECTION</b><br>47 - 34.56' L<br>47 - 34.68' L<br>47 - 34.80' L<br><b>ARY SERVICE CONNECTION</b><br>47 - 34.65' L<br>47 - 34.77' L<br>47 - 34.89' L | 0         20'         40'                                                                                                                                                                                                                                                                                                                                                                                                                                                                                                                                                                                                                                                                                                                                                                                                                                                                                                                                                                                                                                                                                                                                                                                                                                                                                                                                                                                                                                                                                                                                                                                                                                                                                                                                                                                                                                                                                                                                                                                                                                                                                                                                                                                                                                                                                                                                                                                                                                                                                                                                                                                                                                                                                | REVISION DATE DESIGNED BY: NB               |                                                                             | 2 DRAWN BY: KD JO                   | 3 DATE PRINTED: 03/09/22 |
|----------------------------------------------------------------------------------------------------------------------------------------------------------------------------|----------------------------------------------------------------------------------------------------------------------------------------------------------------------------------------------------------------------------------------------------------------------------------------------------------------------------------------------------------------------------------------------------------------------------------------------------------------------------------------------------------------------------------------------------------------------------------------------------------------------------------------------------------------------------------------------------------------------------------------------------------------------------------------------------------------------------------------------------------------------------------------------------------------------------------------------------------------------------------------------------------------------------------------------------------------------------------------------------------------------------------------------------------------------------------------------------------------------------------------------------------------------------------------------------------------------------------------------------------------------------------------------------------------------------------------------------------------------------------------------------------------------------------------------------------------------------------------------------------------------------------------------------------------------------------------------------------------------------------------------------------------------------------------------------------------------------------------------------------------------------------------------------------------------------------------------------------------------------------------------------------------------------------------------------------------------------------------------------------------------------------------------------------------------------------------------------------------------------------------------------------------------------------------------------------------------------------------------------------------------------------------------------------------------------------------------------------------------------------------------------------------------------------------------------------------------------------------------------------------------------------------------------------------------------------------------------------|---------------------------------------------|-----------------------------------------------------------------------------|-------------------------------------|--------------------------|
| oad profile                                                                                                                                                                |                                                                                                                                                                                                                                                                                                                                                                                                                                                                                                                                                                                                                                                                                                                                                                                                                                                                                                                                                                                                                                                                                                                                                                                                                                                                                                                                                                                                                                                                                                                                                                                                                                                                                                                                                                                                                                                                                                                                                                                                                                                                                                                                                                                                                                                                                                                                                                                                                                                                                                                                                                                                                                                                                                          | SHEET DESCRIPTION: 7th Ave Plan and Profile |                                                                             | PROJECT NAME: Holm at 7 Subdivision | PROJECT NO.: 2106110     |
|                                                                                                                                                                            | This document<br>is preliminarp<br>and number<br>and | 504 17th ST NIL . Dov 554                   | Variation Slot 1/201 Slot 351<br>Watford City, ND 58854<br>PH: 701 842 3526 | ▲ LOSZ                              | ENGINEERING, INC.        |