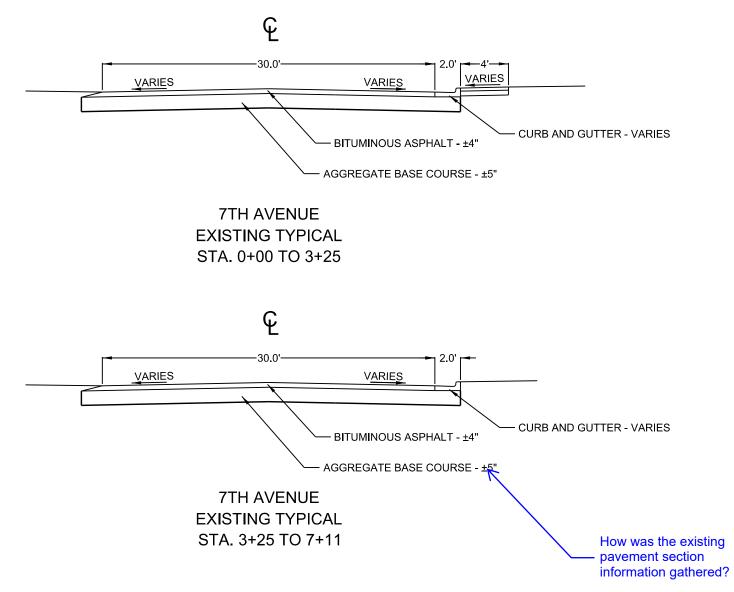

DATED ON THIS \_\_\_\_\_\_ DAY OF \_\_\_\_\_\_, 2021.

MCKENZIE ELECTRIC COOPERATIVE, INC., AUTHORIZED AGENT

NOTARY PUBLIC FOR THE STATE OF NORTH DAKOTA

MY COMMISSION EXPIRES

|                                                                    |                                    | 03                                                                     | OF                                  | - 1         | 5                      |  |
|--------------------------------------------------------------------|------------------------------------|------------------------------------------------------------------------|-------------------------------------|-------------|------------------------|--|
|                                                                    | RN                                 | 2                                                                      | ð                                   |             | . 03/09/22             |  |
|                                                                    | DESIGNED BY: NR                    |                                                                        | DRAWN BY: KD                        |             | DATE PRINTED: 03/09/22 |  |
|                                                                    | ┝┯                                 |                                                                        | DRA                                 |             | DAT                    |  |
|                                                                    | DATE                               | xx/xx/xx                                                               |                                     |             |                        |  |
|                                                                    | 7                                  |                                                                        |                                     |             |                        |  |
|                                                                    | REVISION                           |                                                                        |                                     |             |                        |  |
|                                                                    |                                    |                                                                        |                                     |             |                        |  |
|                                                                    |                                    | <del>-</del>                                                           | 2                                   | 3           | 4                      |  |
|                                                                    | SUS                                | 2                                                                      |                                     |             |                        |  |
|                                                                    | ns - Existing Conditions           |                                                                        |                                     |             |                        |  |
|                                                                    | xistina (                          |                                                                        |                                     |             |                        |  |
|                                                                    | - suoi                             |                                                                        | vision                              |             |                        |  |
|                                                                    | al Sect                            |                                                                        | 7 Subdi                             |             |                        |  |
|                                                                    |                                    |                                                                        | olm At 7                            |             | 6110                   |  |
|                                                                    | CRIPTION                           |                                                                        | IAME: Ho                            |             | lo: 210                |  |
|                                                                    | SHEET DESCRIPTION: TVDICAL Section |                                                                        | PROJECT NAME: Holm At 7 Subdivision |             | PROJECT NO.: 2106110   |  |
|                                                                    |                                    |                                                                        |                                     | - 11        | Ē                      |  |
| This document                                                      |                                    | 504 12th ST. NE • Box 551<br>Watford City, ND 58854<br>PH 701 842 3526 |                                     | SERING, INC |                        |  |
| is preliminano<br>and network<br>enternation or<br>Winplementation |                                    | 504 12th<br>Watfo                                                      |                                     | ENGIN       |                        |  |
| purposes.                                                          |                                    |                                                                        |                                     |             |                        |  |
|                                                                    |                                    |                                                                        | V                                   |             |                        |  |