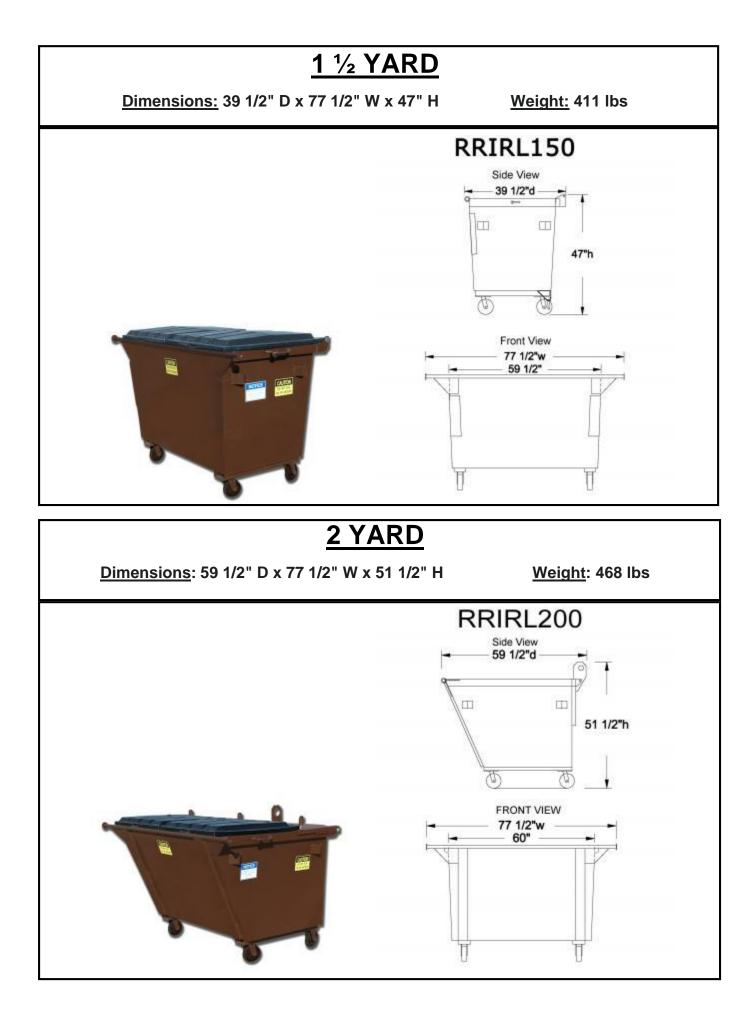

## City of Watford City Dumpster Enclosure Requirements Rev. 1/15/2014

City prefers no enclosure.

If owner prefers an enclosure the following applies:

- Enclosure gate opening must be at least 10' wide per dumpster.
- Enclosure depth must be at least 20' deep.
- NOTE: If there is an expected need for additional dumpsters, the width must be multiplied by the number of dumpsters.
- Gates are NOT preferred.
- If the owner insists upon gates, they must be 18" off the ground and latch with a single latch.
- The enclosure must have an obstruction free area 75' in front of the opening to allow the garbage truck to drive up and align with the dumpster.
- If these requirements cannot be met then the enclosure is forbidden.