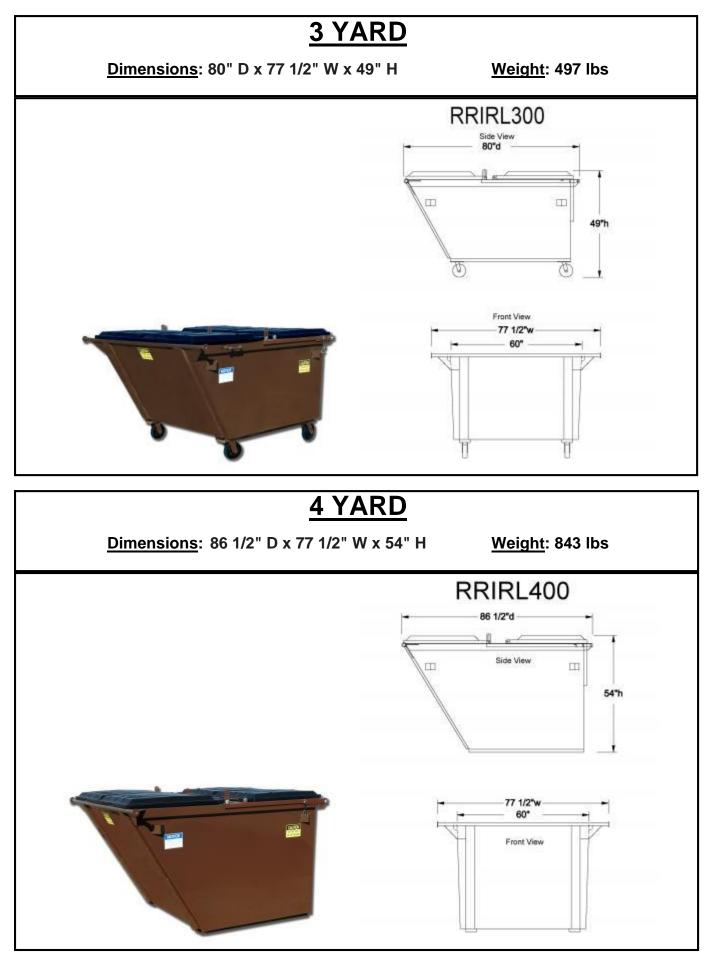

## City of Watford City Dumpster Enclosure Requirements Rev. 1/15/2014

City prefers no enclosure.

If owner prefers an enclosure the following applies:

- Enclosure gate opening must be at least 10' wide per dumpster.
- Enclosure depth must be at least 20' deep.
- NOTE: If there is an expected need for additional dumpsters, the width must be multiplied by the number of dumpsters.
- Gates are NOT preferred.
- If the owner insists upon gates, they must be 18" off the ground and latch with a single latch.
- The enclosure must have an obstruction free area 75' in front of the opening to allow the garbage truck to drive up and align with the dumpster.
- If these requirements cannot be met then the enclosure is forbidden.