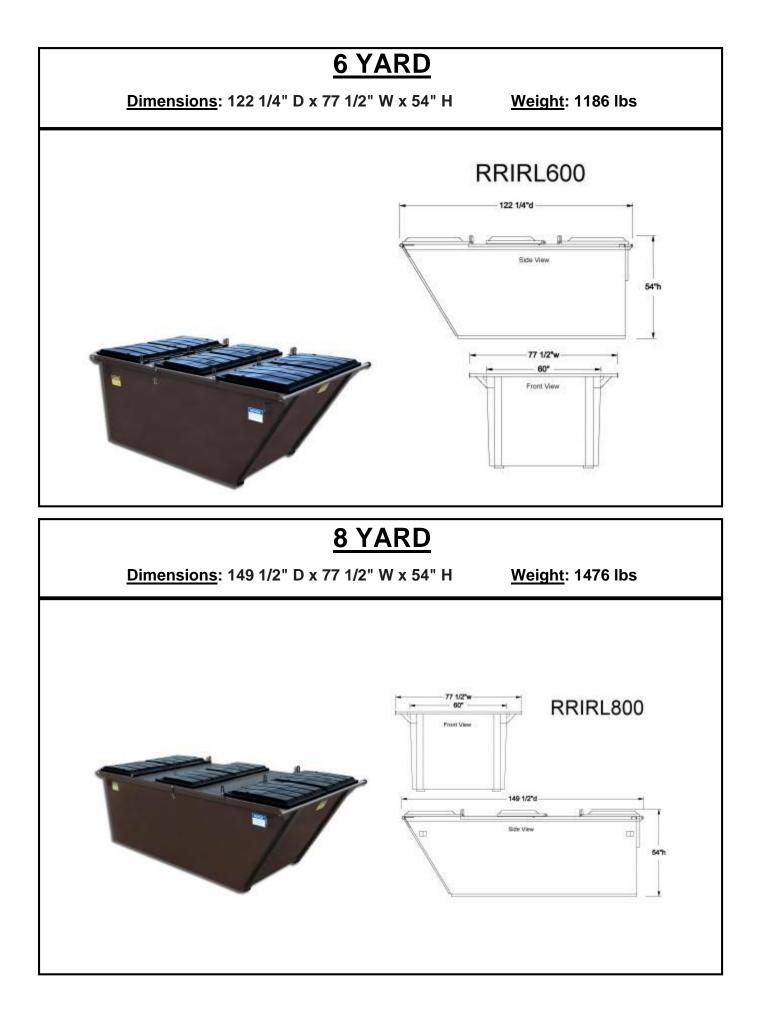

## City of Watford City Dumpster Enclosure Requirements Rev. 1/15/2014

City prefers no enclosure.

If owner prefers an enclosure the following applies:

- Enclosure gate opening must be at least 10' wide per dumpster.
- Enclosure depth must be at least 20' deep.
- NOTE: If there is an expected need for additional dumpsters, the width must be multiplied by the number of dumpsters.
- Gates are NOT preferred.
- If the owner insists upon gates, they must be 18" off the ground and latch with a single latch.
- The enclosure must have an obstruction free area 75' in front of the opening to allow the garbage truck to drive up and align with the dumpster.
- If these requirements cannot be met then the enclosure is forbidden.